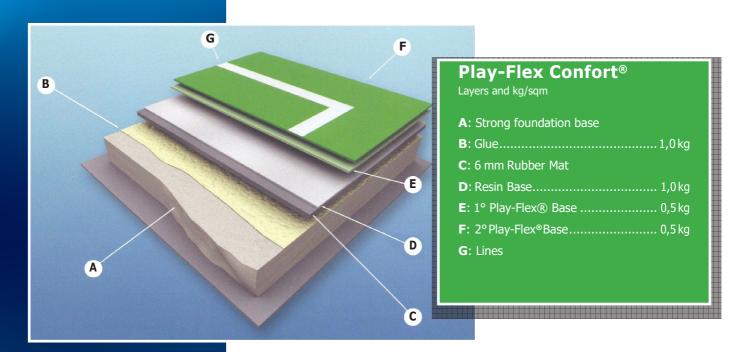

## Play-Flex Confort<sup>®</sup> for indoor and outdoor surfaces

Due to special composition of its elasticity, Play-Flex Confort<sup>®</sup> guarantees maximum gaming comfort, enhancing the bounce of the ball and reducing trauma to the joints. Play-Flex Confort<sup>®</sup> is easy to implement, requires minimal maintenance and a long life of the field (over twenty years). The surface is ideal for outdoor tennis courts, basketball, volleyball and football for 5 players. Play-Flex Confort<sup>®</sup> is certified ITF - Class 3 (medium).