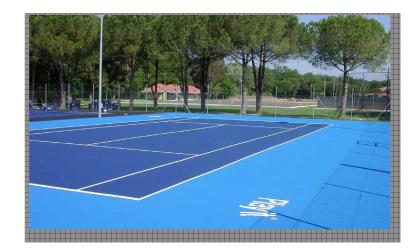

## Play-Flex Confort<sup>®</sup> for indoor and outdoor surfaces

Due to special composition of its elasticity, Play-Flex Confort<sup>®</sup> guarantees maximum gaming comfort, enhancing the bounce of the ball and reducing trauma to the joints. Play-Flex Confort<sup>®</sup> is easy to implement, requires minimal maintenance and a long life of the field (over twenty years). The surface is ideal for outdoor tennis courts, basketball, volleyball and football for 5 players. Play-Flex Confort<sup>®</sup> is certified ITF - Class 3 (medium).