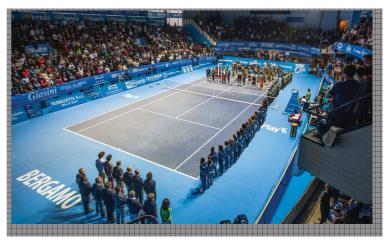

Play-Turf $^{\textcircled{R}}$ , a great favourite for top sports competitions due to its easy laying operation is appreciated by athletes, particularly, for the comfort and quality of the play it provides.

Specifically studied for covered Sports grounds and structures, Play-Turf® provides a calendared self-levelling polyvinyl chloride mantle. The ease and speed of the laying times make this an ideal flooring for all those sporting events which require a floor cover which can be quickly assembled and dissembled. In but 24 hours, it is possible to refurbish a sports field or decorate a gymnasium. Play-Turf® system is classified by ITF in Class 5 (fast).