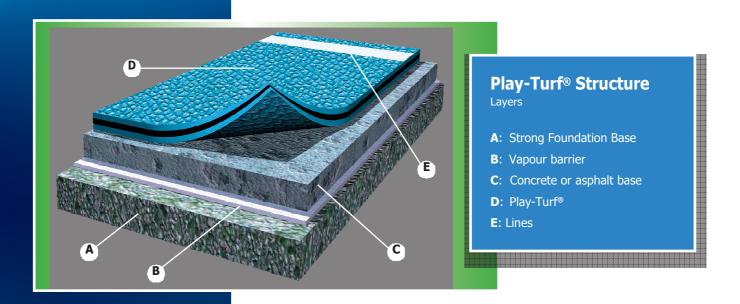

Specifically studied for covered Sports grounds and structures, Play-Turf® provides a calendared self-levelling polyvinyl chloride mantle. The ease and speed of the laying times make this an ideal flooring for all those sporting events which require a floor cover which can be quickly assembled and dissembled. In but 24 hours, it is possible to refurbish a sports field or decorate a gymnasium. Play-Turf® system is classified by ITF in Class 5 (fast).